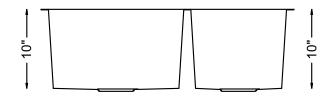

## **SPECIFICATIONS**

- Undermount
- 18/8 chrome nickel content
- ZERO RADIUS corners
- Pro-Vest undercoat protection over Sound Shield pads
- Template and mounting hardware included
- Satin finish Fits 36" cabinet
- 3 1/2" drain opening