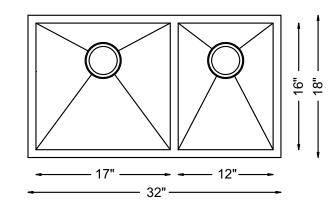

## **SPECIFICATIONS**

- Undermount
- 18/8 chrome nickel content
- ZERO RADIUS corners
- Pro-Vest undercoat protection over Sound Shield pads
- Template and mounting hardware included
- Satin finish Fits 36" cabinet
- 3 1/2" drain opening