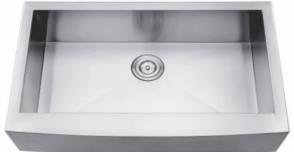

## **SPECIFICATIONS**

- Farmhouse Apron
- 18/8 chrome nickel content
- ZERO RADIUS corners
- Pro-Vest undercoat protection over Sound Shield pads
- Template and mounting hardware included
- Satin finish Fits 36" cabinet
- 3 1/2" drain opening

## **SINK FEATURES**

HIVE sinks feature Sound-Shield pads on several strategic areas of every sink for extra sound proofing. Made of natural rubber, the Sound-Shield pads reduce the noise of clattering dishes and running water.

Pro Vest is a protective coating over the Sound-Shield pads. This system reduces noise, prevents condensation and helps maintaining water temperature when pre-soaking dishes.

All HIVE sinks receive expert hands-on care under strict quality control throughout every stage of our modern manufacturing process. This ensures a "NO HASSLE" Limited Lifetime Warranty against all manufacturing defects in material and workmanship under normal use.