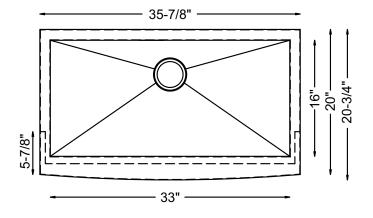

## **SPECIFICATIONS**

- Farmhouse Apron
- 18/8 chrome nickel content
- ZERO RADIUS corners
- Pro-Vest undercoat protection over Sound Shield pads
- Template and mounting hardware included
- Satin finish Fits 36" cabinet
- 3 1/2" drain opening