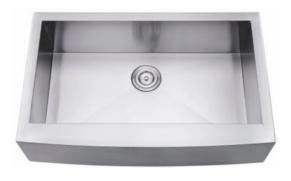

## **SPECIFICATIONS**

- Farmhouse Apron
- 18/8 chrome nickel content
- ZERO RADIUS corners
- Pro-Vest undercoat protection over Sound Shield pads
- Template and mounting hardware included
- Satin finish Fits 36" cabinet
- 3 1/2" drain opening

304 Premium Stainless Steel

## SINK FEATURES

HIVE sinks feature Sound-Shield pads on several strategic areas of every sink for extra sound proofing. Made of natural rubber, the Sound-Shield pads reduce the noise of clattering dishes and running water.