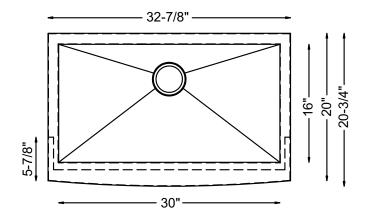

## **SPECIFICATIONS**

- Farmhouse Apron
- 18/8 chrome nickel content
- ZERO RADIUS corners
- Pro-Vest undercoat protection over Sound Shield pads
- Template and mounting hardware included
- Satin finish Fits 36" cabinet
- 3 1/2" drain opening