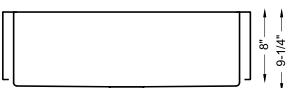

## **SPECIFICATIONS**

- Farmhouse Apron
- 18/8 chrome nickel content
- 10mm radius corners
- Pro-Vest undercoat protection over Sound Shield pads
- Template and mounting hardware included
- Satin finish Fits 36" cabinet
- 3 1/2" drain opening