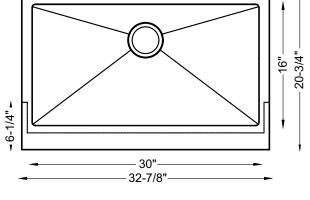

## **SPECIFICATIONS**

- Farmhouse Apron
- 18/8 chrome nickel content
- 10mm radius corners
- Pro-Vest undercoat protection over Sound Shield pads
- Template and mounting hardware included
- Satin finish Fits 36" cabinet
- 3 1/2" drain opening