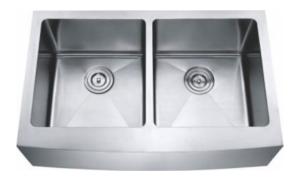

## **SPECIFICATIONS**

- Farmhouse Apron
- 18/8 chrome nickel content
- 10mm radius corners
- Pro-Vest undercoat protection over Sound Shield pads
- Template and mounting hardware included
- Satin finish Fits 36" cabinet
- 3 <sup>1</sup>/<sub>2</sub>" drain opening

304 Premium Stainless Steel