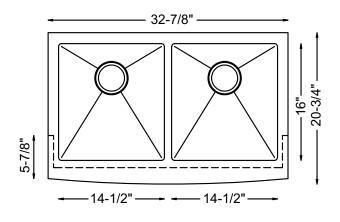

## **SPECIFICATIONS**

- Farmhouse Apron
- 18/8 chrome nickel content
- 10mm radius corners
- Pro-Vest undercoat protection over Sound Shield pads
- Template and mounting hardware included
- Satin finish Fits 36" cabinet
- 3 <sup>1</sup>/<sub>2</sub>" drain opening