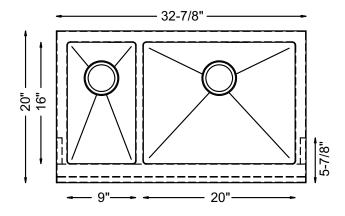

## **SPECIFICATIONS**

- Farmhouse Apron
- 18/8 chrome nickel content
- 10mm radius corners
- Pro-Vest undercoat protection over Sound Shield pads
- Template and mounting hardware included
- Satin finish Fits 36" cabinet
- 3 1/2" drain opening