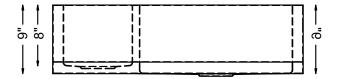

## **SPECIFICATIONS**

- Farmhouse Apron
- 18/8 chrome nickel content
- 10mm radius corners
- Pro-Vest undercoat protection over Sound Shield pads
- Template and mounting hardware included
- Satin finish Fits 36" cabinet
- 3 1/2" drain opening