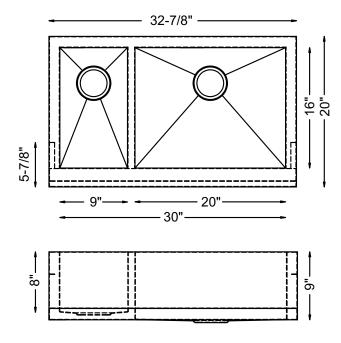

## **SPECIFICATIONS**

- Farmhouse Apron
- 18/8 chrome nickel content
- ZERO RADIUS corners
- Pro-Vest undercoat protection over Sound Shield pads
- Template and mounting hardware included
- Satin finish Fits 36" cabinet
- 3 1/2" drain opening