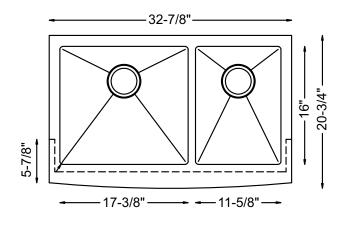

## **SPECIFICATIONS**

- Farmhouse Apron
- 18/8 chrome nickel content
- 10mm radius corners
- Pro-Vest undercoat protection over Sound Shield pads
- Template and mounting hardware included
- Satin finish Fits 36" cabinet
- 3 <sup>1</sup>/<sub>2</sub>" drain opening