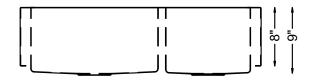

## **SPECIFICATIONS**

- Farmhouse Apron
- 18/8 chrome nickel content
- 10mm radius corners
- Pro-Vest undercoat protection over Sound Shield pads
- Template and mounting hardware included
- Satin finish Fits 36" cabinet
- 3 <sup>1</sup>/<sub>2</sub>" drain opening