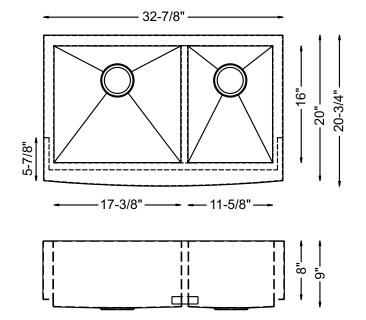

## **SPECIFICATIONS**

- Farmhouse Apron
- 18/8 chrome nickel content
- ZERO RADIUS corners
- Pro-Vest undercoat protection over Sound Shield pads
- Template and mounting hardware included
- Satin finish Fits 36" cabinet
- 3 1/2" drain opening