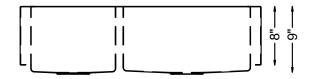

## **SPECIFICATIONS**

- Farmhouse Apron
- 18/8 chrome nickel content
- 10mm radius corners
- Pro-Vest undercoat protection over Sound Shield pads
- Template and mounting hardware included
- Satin finish Fits 36" cabinet
- 3 <sup>1</sup>/<sub>2</sub>" drain opening