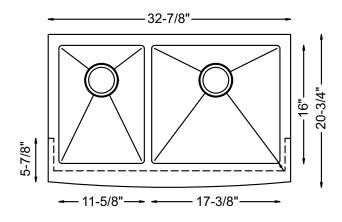

## **SPECIFICATIONS**

- Farmhouse Apron
- 18/8 chrome nickel content
- 10mm radius corners
- Pro-Vest undercoat protection over Sound Shield pads
- Template and mounting hardware included
- Satin finish Fits 36" cabinet
- 3 <sup>1</sup>/<sub>2</sub>" drain opening