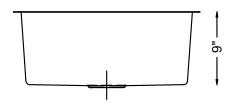

## **SPECIFICATIONS**

- Undermount
- 18/8 chrome nickel content
- 10mm radius corners
- Pro-Vest undercoat protection over Sound Shield pads
- Template and mounting hardware included
- Satin finish Fits 27" cabinet
- 3 1/2" drain opening