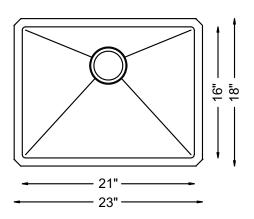

## **SPECIFICATIONS**

- Undermount
- 18/8 chrome nickel content
- 10mm radius corners
- Pro-Vest undercoat protection over Sound Shield pads
- Template and mounting hardware included
- Satin finish Fits 27" cabinet
- 3 1/2" drain opening