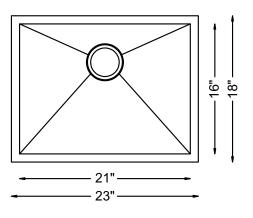

## SPECIFICATIONS

- Undermount
- 18/8 chrome nickel content
- ZERO RADIUS corners
- Pro-Vest undercoat protection over Sound Shield pads
- Template and mounting hardware included
- Satin finish Fits 27" cabinet
- 3 1/2" drain opening