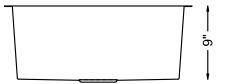

## SPECIFICATIONS

- Undermount
- 18/8 chrome nickel content
- ZERO RADIUS corners
- Pro-Vest undercoat protection over Sound Shield pads
- Template and mounting hardware included
- Satin finish Fits 27" cabinet
- 3 1/2" drain opening