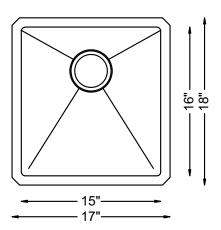

## **SPECIFICATIONS**

- Undermount
- 18/8 chrome nickel content
- 10mm radius corners
- Pro-Vest undercoat protection over Sound Shield pads
- Template and mounting hardware included
- Satin finish Fits 21" cabinet
- 3 1/2" drain opening