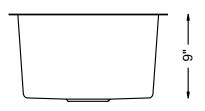

## **SPECIFICATIONS**

- Undermount
- 18/8 chrome nickel content
- 10mm radius corners
- Pro-Vest undercoat protection over Sound Shield pads
- Template and mounting hardware included
- Satin finish Fits 21" cabinet
- 3 1/2" drain opening