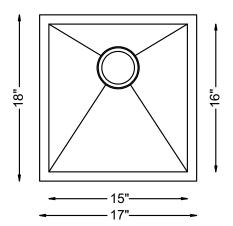

## **SPECIFICATIONS**

- Undermount
- 18/8 chrome nickel content
- ZERO RADIUS corners
- Pro-Vest undercoat protection over Sound Shield pads
- Template and mounting hardware included
- Satin finish Fits 21" cabinet
- 3 1/2" drain opening