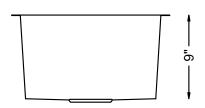

## **SPECIFICATIONS**

- Undermount
- 18/8 chrome nickel content
- ZERO RADIUS corners
- Pro-Vest undercoat protection over Sound Shield pads
- Template and mounting hardware included
- Satin finish Fits 21" cabinet
- 3 1/2" drain opening