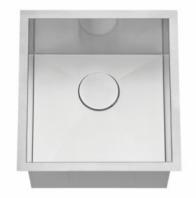

## **SPECIFICATIONS**

- Undermount
- 18/8 chrome nickel content
- ZERO RADIUS corners
- Pro-Vest undercoat protection over Sound Shield pads
- Template and mounting hardware included
- Satin finish Fits 21" cabinet
- 3 1/2" drain opening