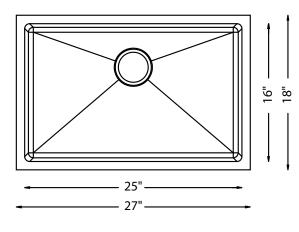

## **SPECIFICATIONS**

- Undermount
- 18/8 chrome nickel content
- 10mm radius corners
- Pro-Vest undercoat protection over Sound Shield pads
- Template and mounting hardware included
- Satin finish Fits 30" cabinet
- 3 1/2" drain opening