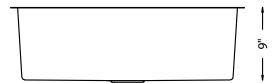

## **SPECIFICATIONS**

- Undermount
- 18/8 chrome nickel content
- 10mm radius corners
- Pro-Vest undercoat protection over Sound Shield pads
- Template and mounting hardware included
- Satin finish Fits 30" cabinet
- 3 1/2" drain opening