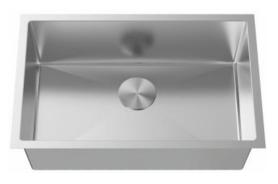

## **SPECIFICATIONS**

- Undermount
- 18/8 chrome nickel content
- 10mm radius corners
- Pro-Vest undercoat protection over Sound Shield pads
- Template and mounting hardware included
- Satin finish Fits 30" cabinet
- 3 1/2" drain opening

304 Premium Stainless Steel

## SINK FEATURES

HIVE sinks feature Sound-Shield pads on several strategic areas of every sink for extra sound proofing. Made of natural rubber, the Sound-Shield pads reduce the noise of clattering dishes and running water.