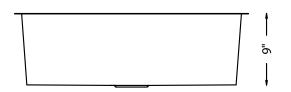

## **SPECIFICATIONS**

- Undermount
- 18/8 chrome nickel content
- 10mm radius corners
- Pro-Vest undercoat protection over Sound Shield pads
- Template and mounting hardware included
- Satin finish Fits 30" cabinet
- 3 1/2" drain opening