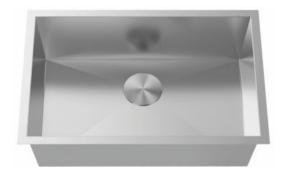

## **SPECIFICATIONS**

- Undermount
- 18/8 chrome nickel content
- 10mm radius corners
- Pro-Vest undercoat protection over Sound Shield pads
- Template and mounting hardware included
- Satin finish Fits 30" cabinet
- 3 1/2" drain opening