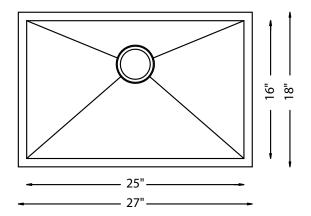

## **SPECIFICATIONS**

- Undermount
- 18/8 chrome nickel content
- 10mm radius corners
- Pro-Vest undercoat protection over Sound Shield pads
- Template and mounting hardware included
- Satin finish Fits 30" cabinet
- 3 1/2" drain opening