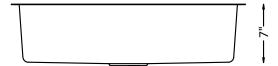

## **SPECIFICATIONS**

- Undermount
- 18/8 chrome nickel content
- 10mm radius corners
- Pro-Vest undercoat protection over Sound Shield pads
- Template and mounting hardware included
- Satin finish Fits 30" cabinet
- 3 1/2" drain opening