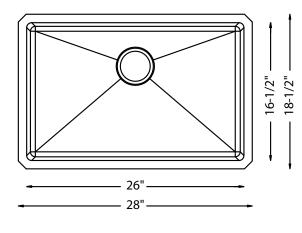

## **SPECIFICATIONS**

- Undermount
- 18/8 chrome nickel content
- 10mm radius corners
- Pro-Vest undercoat protection over Sound Shield pads
- Template and mounting hardware included
- Satin finish Fits 30" cabinet
- 3 1/2" drain opening