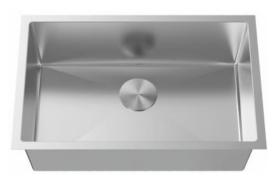

## **SPECIFICATIONS**

- Undermount
- 18/8 chrome nickel content
- 10mm radius corners
- Pro-Vest undercoat protection over Sound Shield pads
- Template and mounting hardware included
- Satin finish Fits 30" cabinet
- 3 1/2" drain opening