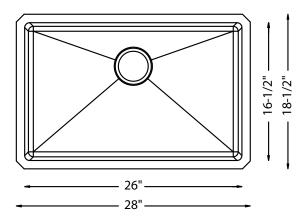

## **SPECIFICATIONS**

- Undermount
- 18/8 chrome nickel content
- 10mm radius corners
- Pro-Vest undercoat protection over Sound Shield pads
- Template and mounting hardware included
- Satin finish Fits 30" cabinet
- 3 1/2" drain opening