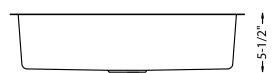

## **SPECIFICATIONS**

- Undermount
- 18/8 chrome nickel content
- 10mm radius corners
- Pro-Vest undercoat protection over Sound Shield pads
- Template and mounting hardware included
- Satin finish Fits 30" cabinet
- 3 1/2" drain opening