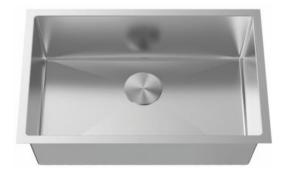

## **SPECIFICATIONS**

- Undermount
- 18/8 chrome nickel content
- 10mm radius corners
- Pro-Vest undercoat protection over Sound Shield pads
- Template and mounting hardware included
- Satin finish Fits 30" cabinet
- 3 1/2" drain opening

## **SINK FEATURES**

HIVE sinks feature Sound-Shield pads on several strategic areas of every sink for extra sound proofing. Made of natural rubber, the Sound-Shield pads reduce the noise of clattering dishes and running water.