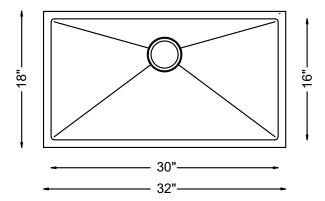

## **SPECIFICATIONS**

- Undermount
- 18/8 chrome nickel content
- 10mm radius corners
- Pro-Vest undercoat protection over Sound Shield pads
- Template and mounting hardware included
- Satin finish Fits 36" cabinet
- 3 1/2" drain opening