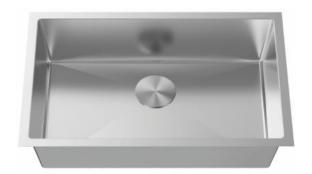

## **SPECIFICATIONS**

- Undermount
- 18/8 chrome nickel content
- 10mm radius corners
- Pro-Vest undercoat protection over Sound Shield pads
- Template and mounting hardware included
- Satin finish Fits 36" cabinet
- 3 1/2" drain opening