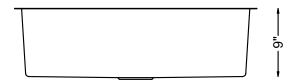

## **SPECIFICATIONS**

- Undermount
- 18/8 chrome nickel content
- 10mm radius corners
- Pro-Vest undercoat protection over Sound Shield pads
- Template and mounting hardware included
- Satin finish Fits 36" cabinet
- 3 1/2" drain opening