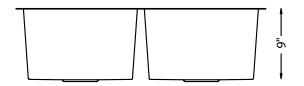

## **SPECIFICATIONS**

- Undermount
- 18/8 chrome nickel content
- ZERO RADIUS corners
- Pro-Vest undercoat protection over Sound Shield pads
- Template and mounting hardware included
- Satin finish Fits 36" cabinet
- 3 1/2" drain opening