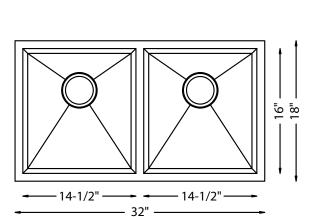

## **SPECIFICATIONS**

- Undermount
- 18/8 chrome nickel content
- ZERO RADIUS corners
- Pro-Vest undercoat protection over Sound Shield pads
- Template and mounting hardware included
- Satin finish Fits 36" cabinet
- 3 1/2" drain opening