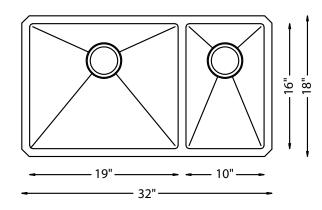

## **SPECIFICATIONS**

- Undermount
- 18/8 chrome nickel content
- 10mm radius corners
- Pro-Vest undercoat protection over Sound Shield pads
- Template and mounting hardware included
- Satin finish Fits 36" cabinet
- 3 1/2" drain opening