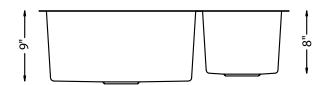

## **SPECIFICATIONS**

- Undermount
- 18/8 chrome nickel content
- 10mm radius corners
- Pro-Vest undercoat protection over Sound Shield pads
- Template and mounting hardware included
- Satin finish Fits 36" cabinet
- 3 1/2" drain opening