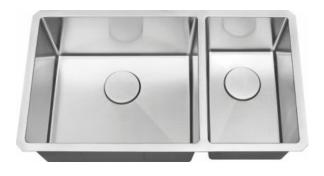

## **SPECIFICATIONS**

- Undermount
- 18/8 chrome nickel content
- 10mm radius corners
- Pro-Vest undercoat protection over Sound Shield pads
- Template and mounting hardware included
- Satin finish Fits 36" cabinet
- 3 1/2" drain opening

304 Premium Stainless Steel