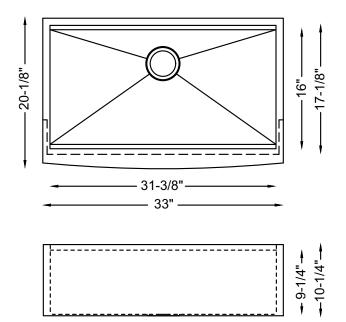

## **SPECIFICATIONS**

- Farmhouse Apron
- 18/8 chrome nickel content
- ZERO RADIUS corners
- Pro-Vest undercoat protection over Sound Shield pads
- Template and mounting hardware included
- Satin finish Fits 32" cabinet
- 3 1/2" drain opening