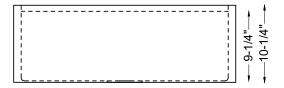

## 27-3/8" 29-3/8"

## **SPECIFICATIONS**

- Farmhouse Apron
- 18/8 chrome nickel content
- 10mm radius corners
- Pro-Vest undercoat protection over Sound Shield pads
- Template and mounting hardware included
- Satin finish Fits 30" cabinet
- 3 1/2" drain opening