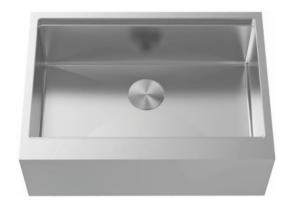

## **SPECIFICATIONS**

- Farmhouse Apron
- 18/8 chrome nickel content
- 10mm radius corners
- Pro-Vest undercoat protection over Sound Shield pads
- Template and mounting hardware included
- Satin finish Fits 30" cabinet
- 3 1/2" drain opening

## **SINK FEATURES**

HIVE sinks feature Sound-Shield pads on several strategic areas of every sink for extra sound proofing. Made of natural rubber, the Sound-Shield pads reduce the noise of clattering dishes and running water.

Pro Vest is a protective coating over the Sound-Shield pads. This system reduces noise, prevents condensation and helps maintaining water temperature when pre-soaking dishes.

All HIVE sinks receive expert hands-on care under strict quality control throughout every stage of our modern manufacturing process. This ensures a "NO HASSLE" Limited Lifetime Warranty against all manufacturing defects in material and workmanship under normal use.