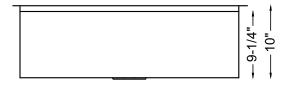

## **SPECIFICATIONS**

- Undermount
- 18/8 chrome nickel content
- ZERO RADIUS corners
- Pro-Vest undercoat protection over Sound Shield pads
- Template and mounting hardware included
- Satin finish Fits 32" cabinet
- 3 1/2" drain opening