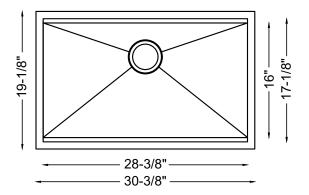

## **SPECIFICATIONS**

- Undermount
- 18/8 chrome nickel content
- ZERO RADIUS corners
- Pro-Vest undercoat protection over Sound Shield pads
- Template and mounting hardware included
- Satin finish Fits 32" cabinet
- 3 1/2" drain opening