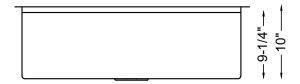

## **SPECIFICATIONS**

- Undermount
- 18/8 chrome nickel content
- 10mm Radius corners
- Pro-Vest undercoat protection over Sound Shield pads
- Template and mounting hardware included
- Satin finish Fits 36" cabinet
- 3 1/2" drain opening