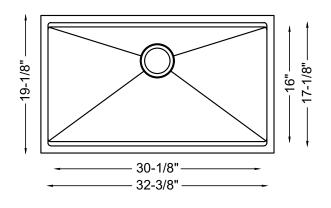

## **SPECIFICATIONS**

- Undermount
- 18/8 chrome nickel content
- 10mm Radius corners
- Pro-Vest undercoat protection over Sound Shield pads
- Template and mounting hardware included
- Satin finish Fits 36" cabinet
- 3 1/2" drain opening